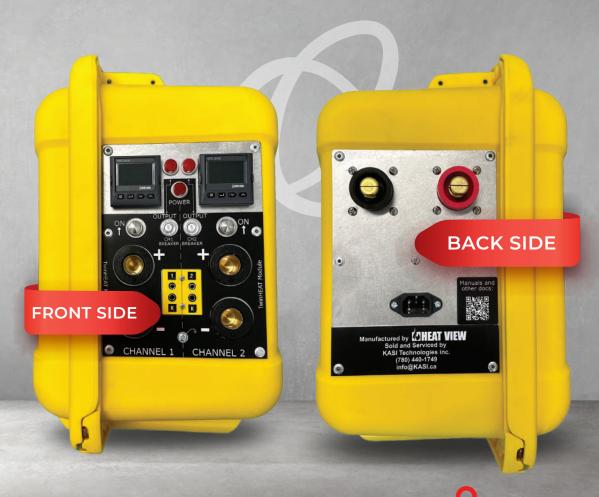

## Twin Heat Module

Manufactured by HeatView for KASI

Edmonton - Fort McMurray | sales@kasi.ca

## **USER FRIENDLY, EASY SETUP**

- Twin Heat Module can be combined with your existing welding machine to make a small, lightweight, portable heat-treating package.
- The Twin Module provides accurate control of pre-heat and post-weld Heat Treatment applications.

## LIGHT WEIGHT – CASE, EASY TRANSPORT

- The Twin Module provides accurate control of pre-heat and post-weld Heat Treatment applications.
- Several industry applications (mining, oil & gas, chemical, construction, shipping)
- Use a 300 Amp welder to run up to 6 Heaters at a time!