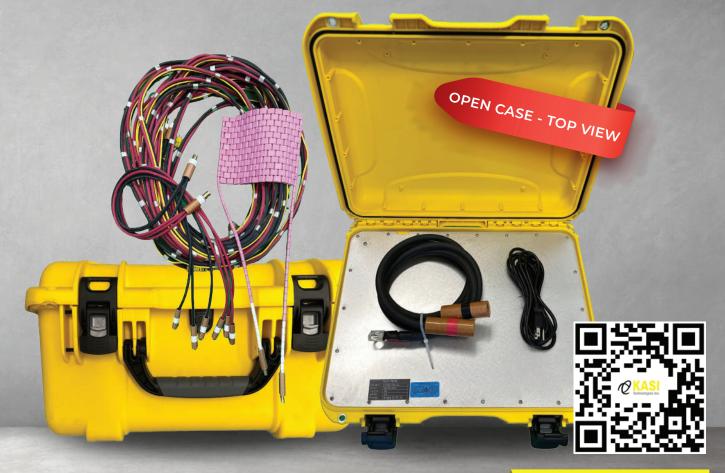

## **USER FRIENDLY, EASY SETUP**

- Twin Heat Module can be combined with your existing welding machine to make a small, lightweight, portable heat-treating package.
- The Twin Module provides accurate control of pre-heat and post-weld Heat Treatment applications.

## LIGHT WEIGHT – CASE, EASY TRANSPORT

- The Twin Module provides accurate control of pre-heat and post-weld Heat Treatment applications.
- Several industry applications (mining, oil & gas, chemical, construction, shipping)
- Use a 300 Amp welder to run up to 6 Heaters at a time!